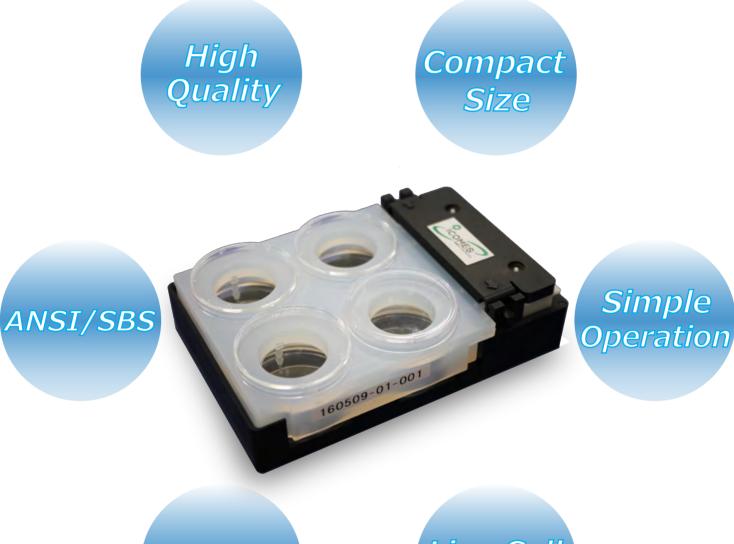

# Feature

- •High quality of medium exchange at the 35 mm cell culture dish
- The simple and compact system of 'CytoAuto' limites the risks of contamination and provides with less dead volume.
- CytoAuto sends alert massage at the time an error occurred in the system during the experiments,
- CytoAuto automatically logs your laboratory works. For example, the time and speed exchanged broth, name of cultivated cell, and name of cell culture medium.

### ●The Microplate Standards: ANSI/SBS

• 'CytoAuto' is designed to meet the Microplate Standards: ANSI/SBS. Resaerchers can select one from following dishes.

One is type A dish which size is 'H 128 mm × W 85 mm × D 33 mm' and the other is type B which size is 'H 128 mm × W 85 mm × D 37 mm. So, Researchers are able to use this tool with regular incubators, microscope and 35 mm cell culture dishes, 'CytoAuto' is also designed to meet with 'Live cell imaging' which was pioneered in first decade of the 20th century.