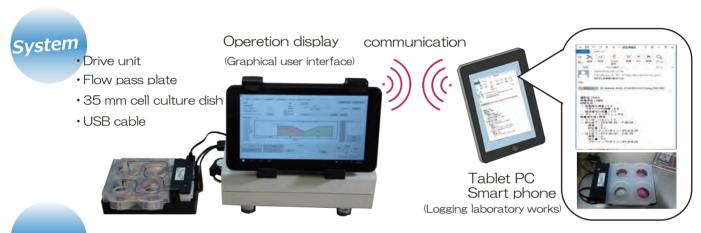

# Feature

- •High quality of medium exchange at the 35 mm cell culture dish
- The simple and compact system of 'CytoAuto' limites the risks of contamination and provides with less dead volume.
- CytoAuto sends alert massage at the time an error occurred in the system during the experiments,
- CytoAuto automatically logs your laboratory works. For example, the time and speed exchanged broth, name of cultivated cell, and name of cell culture medium.

System design