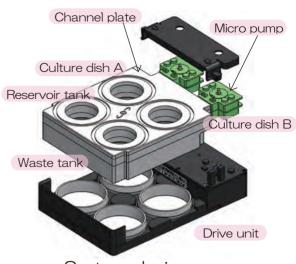

System design

### ●The Microplate Standards: ANSI/SBS

• 'CytoAuto' is designed to meet the Microplate Standards: ANSI/SBS. Resaerchers can select one from following dishes.

One is type A dish which size is 'H 128 mm × W 85 mm × D 33 mm' and the other is type B which size is 'H 128 mm × W 85 mm × D 37 mm. So, Researchers are able to use this tool with regular incubators, microscope and 35 mm cell culture dishes, 'CytoAuto' is also designed to meet with 'Live cell imaging' which was pioneered in first decade of the 20th century.